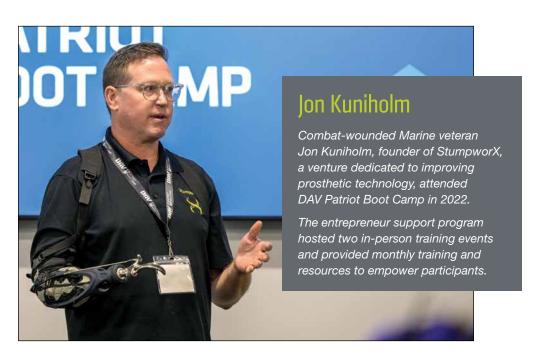

#### **EMPLOYMENT PROGRAM**

In 2022, DAV hosted

**85** career fairs

with

16,083 attendees

resulting in more than

9,945 job offers